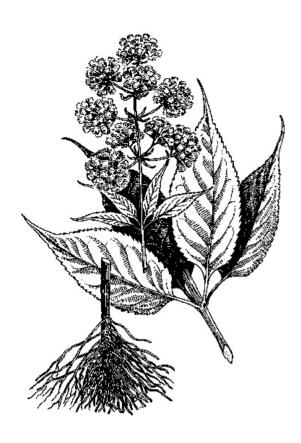

## **GRAVEL ROOT**

**Botanical Name:** Eupatorium purpureum

**Common Name:** Sweetscented joe pye weed, sweet Joe-Pye

weed, or trumpet weed

Medicinal part: Root

**Description:** Eupatorium purpureum is a herbaceous perennial plant in the sunflower family. It is native to eastern and central North America, from Ontario east to New Hampshire and south as far as Florida, Louisiana, and Oklahoma.